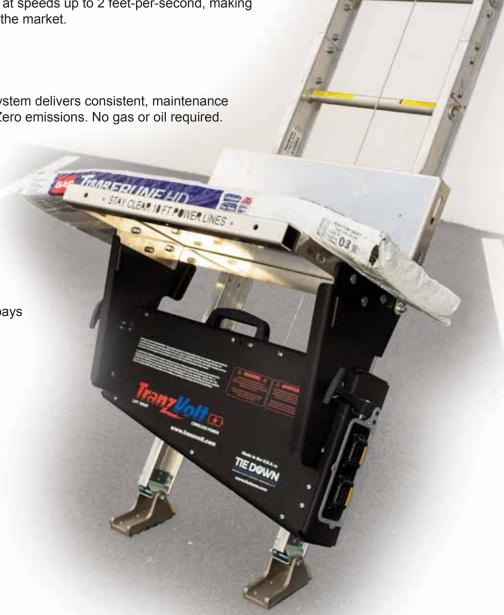

#### **SPEED**

The TranzVolt system can lift at speeds up to 2 feet-per-second, making it the fastest electric hoist on the market.

### MAINTENANCE FREE

The all-electric power-train system delivers consistent, maintenance free operation. Eco friendly. Zero emissions. No gas or oil required.

Harnessing the power from just two 20-Volt batteries, the TranzVolt works hard all day. On a single charge, the TranzVolt can lift up to 6000 sq ft of shingles onto a one-story roof.

Simple, tool-free setup allows the TranzVolt system to be up and running in under five minutes. The combination of quick setup and rapid lifting speeds make the TranzVolt the most efficient platform hoist on the market.