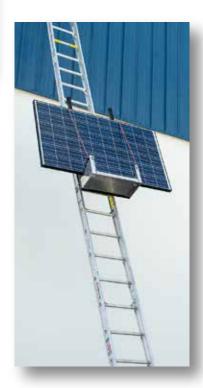

Harnessing the power from just two 20-Volt batteries, the TranzVolt works hard all day. On a single charge, the TranzVolt can lift up to 6000 sq ft of shingles onto a one-story roof.

Simple, tool-free setup allows the TranzVolt system to be up and running in under five minutes. The combination of quick setup and rapid lifting speeds make the TranzVolt the most efficient platform hoist on the market.

### TRANZVOLT SOLAR KIT

Kit Includes: TranzVolt Power Carriage, TranzVolt Solar Platform, 3 - 8 ft. Track Sections & 4 ft. Base Section

Part ID: **40651**Batteries/Charger Not Included

Roofing Products Division
605 Stonehill Drive SW, Atlanta, Georgia 30336
800-241-1806 • 404-344-0000 • www.tiedown.com
ISO 9001:2015 Certification
Intellectual property of TIE DOWN Inc. ©2019 TIE DOWN, Inc.
E1625 Rev. 5/27/21

### TRANZVOLT SOLAR PLATFORM