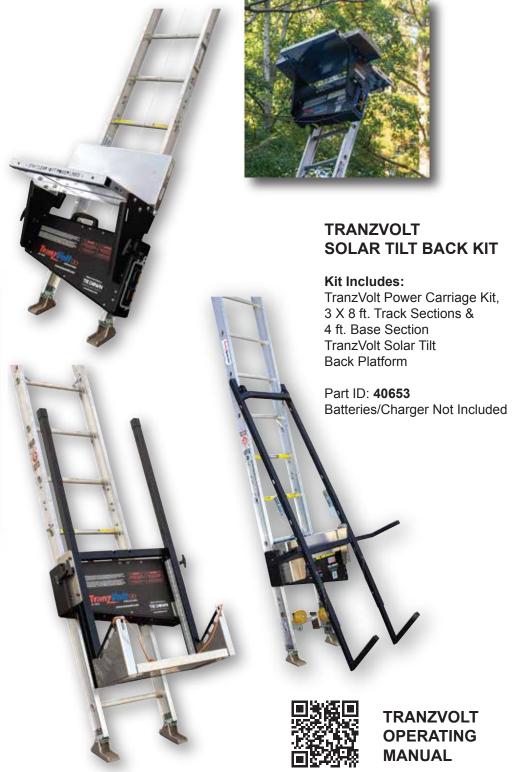

### TRANZVOLT SOLAR TILT BACK KIT

#### Kit Includes:

TranzVolt Power Carriage Kit, 3 X 8 ft. Track Sections & 4 ft. Base Section
TranzVolt Solar Tilt
Back Platform

Part ID: 40653