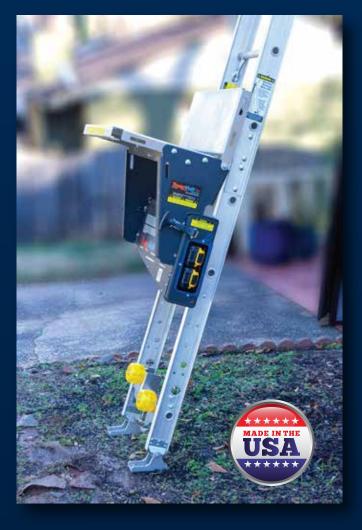

### TRANZVOLT POWER CARRIAGE KIT

#### Kit Includes:

- 1 Power Carriage
- 2 Remote Controls w/Batteries
- 1 Track Section Top Cap
- 2 Safety Pull Straps

Part ID: 40655