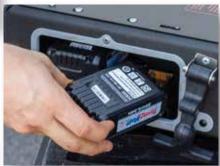

Harnessing the power from just two 20-Volt batteries, the TranzVolt works hard all day. On a single charge, the TranzVolt can lift up to 6000 sq ft of shingles onto a one-story roof.

Simple, tool-free setup allows the TranzVolt system to be up and running in under five minutes. The combination of quick setup and rapid lifting speeds make the TranzVolt the most efficient platform hoist on the market.