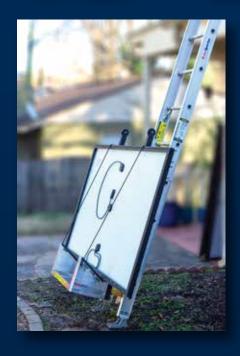

### TRANZVOLT SOLAR KIT

Kit Includes: TranzVolt Power Carriage, TranzVolt Solar Platform, 3 - 8 ft. Track Sections & 4 ft. Base Section

Part ID: **40651**Batteries/Charger Not Included

Roofing Products Division
605 Stonehill Drive SW, Atlanta, Georgia 30336
800-241-1806 • 404-344-0000 • www.tiedown.com
ISO 9001:2015 Certification
Intellectual property of TIE DOWN Inc. ©2019 TIE DOWN, Inc.
E1625 Rev. 5/27/21

### TRANZVOLT SOLAR PLATFORM

#### Kit Includes:

- 1 Main Assembly
- 2 Mounting Brackets
- 1 Hardware Kit

Part ID: 40657