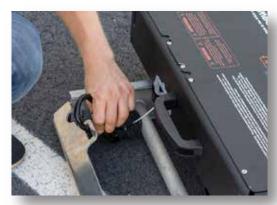

#### **SIMPLICITY**

Simple, tool-free setup gets you up and running in under 5 minutes.

Harnessing the power from just two 20-Volt batteries, the TranzVolt works hard all day. On a single charge, the TranzVolt can lift up to 6000 sq ft of shingles onto a one-story roof.

Simple, tool-free setup allows the TranzVolt system to be up and running in under five minutes. The combination of quick setup and rapid lifting speeds make the TranzVolt the most efficient platform hoist on the market.