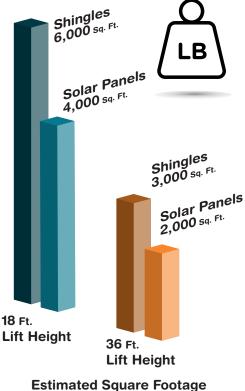

Harnessing the power from just two 20-Volt batteries, the TranzVolt works hard all day. On a single charge, the TranzVolt can lift up to 6000 sq ft of shingles onto a one-story roof.

Simple, tool-free setup allows the TranzVolt system to be up and running in under five minutes. The combination of quick setup and rapid lifting speeds make the TranzVolt the most efficient platform hoist on the market.