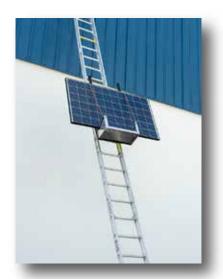

Harnessing the power from just two 20-Volt batteries, the TranzVolt works hard all day. On a single charge, the TranzVolt can lift up to 6000 sq ft of shingles onto a one-story roof.

Simple, tool-free setup allows the TranzVolt system to be up and running in under five minutes. The combination of quick setup and rapid lifting speeds make the TranzVolt the most efficient platform hoist on the market.

### TRANZVOLT SOLAR KIT

Kit Includes: TranzVolt Power Carriage, TranzVolt Solar Platform, 3 - 8 ft. Track Sections & 4 ft. Base Section

Part ID: **40651**Batteries/Charger Not Included

Roofing Products Division
605 Stonehill Drive SW, Atlanta, Georgia 30336
800-241-1806 • 404-344-0000 • www.tiedown.com
ISO 9001:2015 Certification
Intellectual property of TIE DOWN Inc. ©2019 TIE DOWN, Inc.
E1625 Rev. 5/27/21

### TRANZVOLT SOLAR PLATFORM