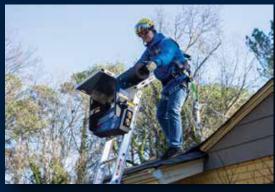

#### **SAFETY**

The wireless remote control system allows the operator to stand safely away from the load during operation.

Harnessing the power from just two 20-Volt batteries, the TranzVolt works hard all day. On a single charge, the TranzVolt can lift up to 6000 sq ft of shingles onto a one-story roof.

Simple, tool-free setup allows the TranzVolt system to be up and running in under five minutes. The combination of quick setup and rapid lifting speeds make the TranzVolt the most efficient platform hoist on the market.

A first-of-its-kind dual-mode braking system allows materials to be brought down off the roof and held safely at any height. In the event of a failure, the brake will safely lock the carriage in place.